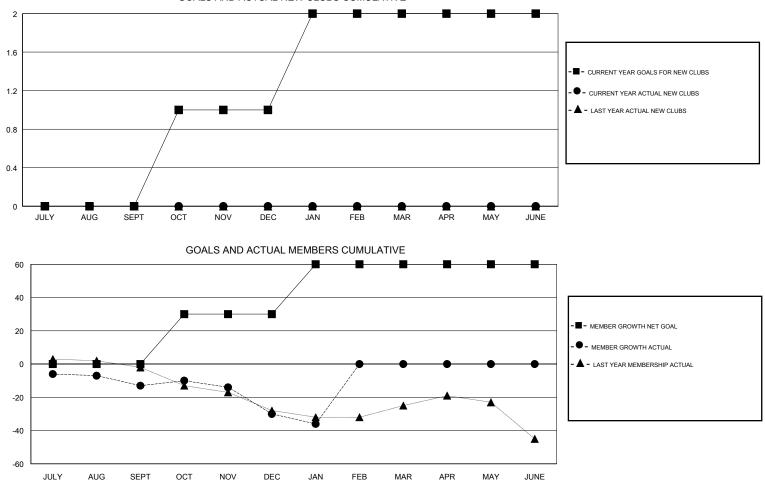

## JOOST PAIJMANS LOCATION ENGLAND GMT CA GMT: Clubs Members RESULTS FOR 2018-2019 RESULTS FOR 2018-2019 NEW CLUB GOAL NEW CLUBS DROPPED CLUBS MEMBER GROWTH NET MEMBER GROWTH DROPPED QUARTER QUARTER GOAL ACTUAL MEMBERS ACTUAL (including transfers) 0 0 1 0 20 27 JULY/AUG/SEPT JULY/AUG/SEPT 1 0 0 30 13 30 OCT/NOV/DEC OCT/NOV/DEC 0 1 0 30 7 13 JAN/FEB/MAR JAN/FEB/MAR 0 0 0 0 0 0 APR/MAY/JUNE APR/MAY/JUNE GOALS AND ACTUAL NEW CLUBS CUMULATIVE